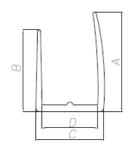

#### PERFIL DE REMATE U

### **MEASURES**

|    | U4 | U6  | U8   | U10  | U16 | U20  | U25 | U32 | U40 |
|----|----|-----|------|------|-----|------|-----|-----|-----|
| A* | 14 | 15  | 16   | 16   | 21  | 26   | 25  | 33  | 32  |
| В* | 11 | 12  | 13,5 | 13,5 | 15  | 22   | 18  | 27  | 27  |
| C* | 7  | 8,5 | 11   | 13   | 20  | 25,5 | 30  | 36  | 43  |
| D  | 5  | 6,5 | 9    | 10,5 | 17  | 22   | 27  | 33  | 41  |

Tolerances A and B +/-3mm C and d +/-0.5mm