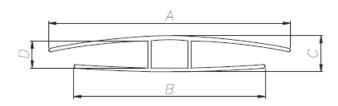

#### **PROFILE HUNION**

#### **MEASURES**

|    | H4  | H6  | H8   | H10 | H16 | H20 | H25  | H32 | H40 |
|----|-----|-----|------|-----|-----|-----|------|-----|-----|
| A* | 55  | 63  | 67   | 72  | 97  | 118 | 113  | 126 | 127 |
| В  | 44  | 51  | 49   | 57  | 75  | 80  | 92   | 112 | 110 |
| С  | 7,5 | 9,7 | 11,2 | 13  | 20  | 27  | 30   | 37  | 46  |
| D  | 4,8 | 6,9 | 8,5  | 11  | 17  | 20  | 27,5 | 33  | 41  |

Tolerances A and B +/-3mm C and d +/-0.5mm